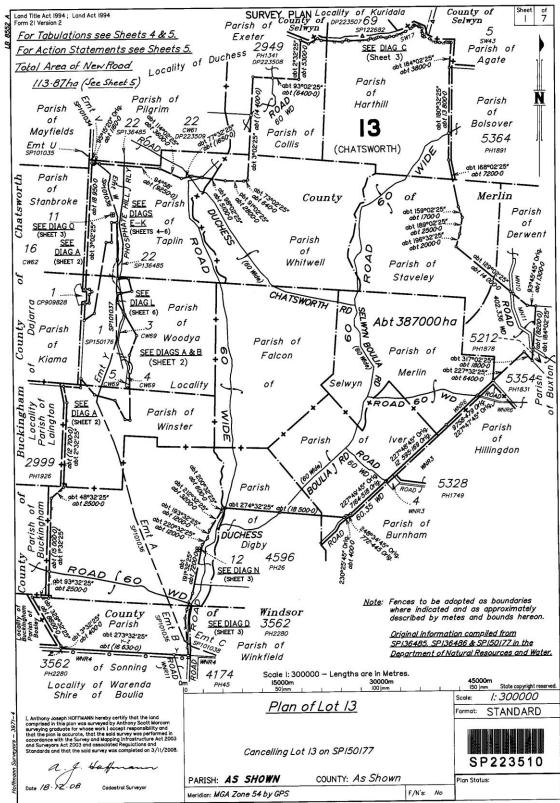

## A. External boundary description

The agreement area covers all the land and waters within:

- Lot 5328 on CP PH1749 (Burnham Pastoral Development Holding);
- Lot 13 on SP223510 (Chatsworth Pastoral Development Holding); and
- that part of Lot 16 on CP CW62 (Stanbroke Pastoral Holding) east of Wills Creek.

## Item 2 Description of Lease

Pastoral Development Holding 4/5328 comprising Lot 5328 on CP PH1749 commonly known as Burnham (aka Chatsworth)

Pastoral Development Holding 13/345 comprising Lot 13 on SP223510 commonly known as Chatsworth