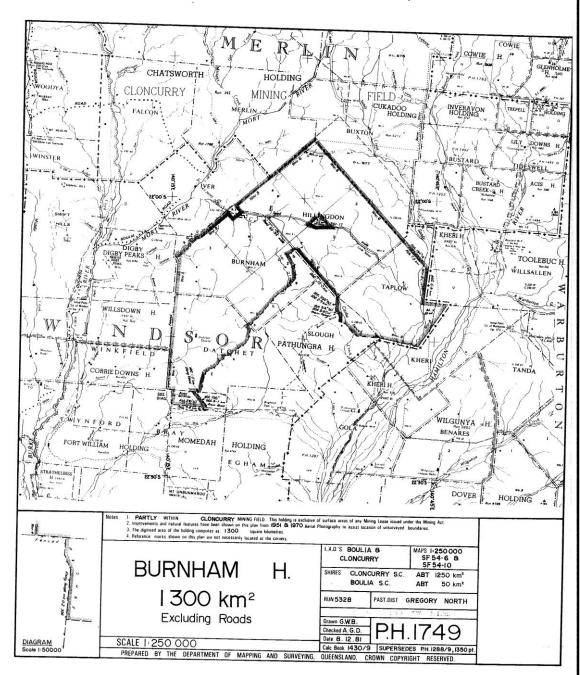

## A. External boundary description

The agreement area covers all the land and waters within:

- Lot 5328 on CP PH1749 (Burnham Pastoral Development Holding);
- Lot 13 on SP223510 (Chatsworth Pastoral Development Holding); and
- that part of Lot 16 on CP CW62 (Stanbroke Pastoral Holding) east of Wills Creek.

## Item 2 Description of Lease

Pastoral Development Holding 4/5328 comprising Lot 5328 on CP PH1749 commonly known as Burnham (aka Chatsworth)

Pastoral Development Holding 13/345 comprising Lot 13 on SP223510 commonly known as Chatsworth