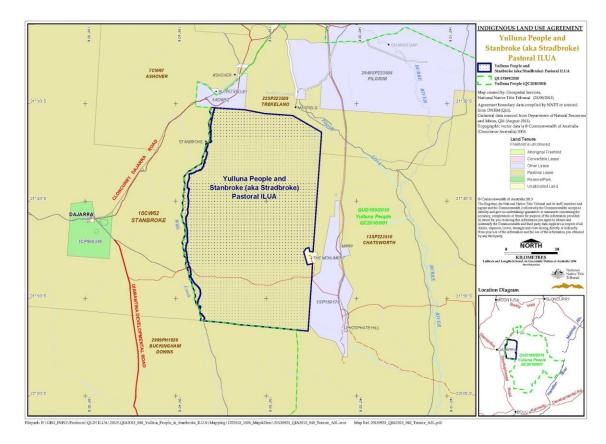

## A. External boundary description

The agreement area covers all the land and waters within:

- Lot 5328 on CP PH1749 (Burnham Pastoral Development Holding);
- Lot 13 on SP223510 (Chatsworth Pastoral Development Holding); and
- that part of Lot 16 on CP CW62 (Stanbroke Pastoral Holding) east of Wills Creek.

The agreement does not cover any land and waters not under claim by native title determination application QUD189/2010 - Yulluna People (QC2010/001) as accepted for registration on 16 July 2013.

Pastoral Holding 13/5398 comprising Lot 16 on CP CW62 commonly known as Stanbroke (aka Stradbroke)